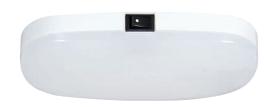

#### Part No. 0-668-14

Slim 12/24 volt roof lamp, 120 white LED's, surface mount. White polycarbonate housing and lens with integral rocker switch and flying leads. I 129 x w 77 x h 21mm.