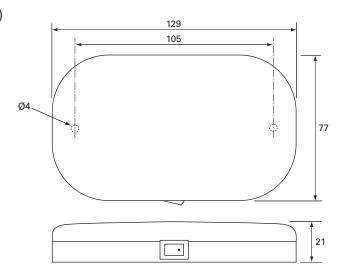

## Technical Drawing (not to scale)

Protection IP65 Weight 90g

Dimensions see diagram

Compliance CE

The information contained in this document is correct to the best of our knowledge at the time of printing. However, specifications may change at any time without notice.